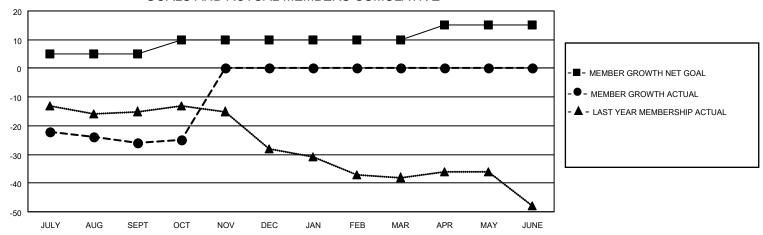

#### GOALS AND ACTUAL MEMBERS CUMULATIVE

| DROPPED CLUBS: 1  |    | 6 CLUBS OF 34 ADDED 1 OR MORE | GENDER DISTRIBUTION             |              |     |
|-------------------|----|-------------------------------|---------------------------------|--------------|-----|
|                   |    | NEW MEMBERS                   | MALE                            | 448 (62.22%) |     |
|                   |    | 1                             | FEMALE                          | 272 (37.78%) |     |
| DROPPED MEMBERS   |    |                               |                                 |              |     |
| DECEASED          | 5  | CLICK HERE FOR CUMULATIVE     | TOTAL FAMILY UNIT MEMBERS       |              | 149 |
| CLUB CANCELLED 16 |    | MEMBERSHIP DATA               |                                 |              |     |
| OTHER             | 17 |                               | FAMILY MEMBERS PAYING HALF DUES |              | 75  |
| TOTAL             | 38 |                               | 5023                            |              |     |